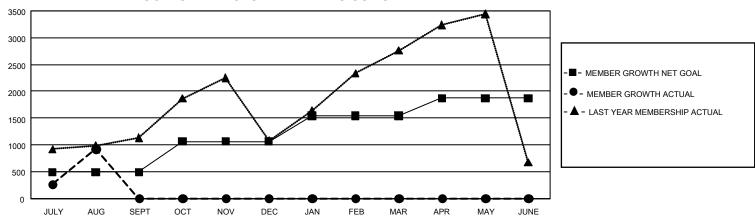

## GOALS AND ACTUAL MEMBERS CUMULATIVE

| DROPPED CLUBS: 75 |     | 241 CLUBS OF 1,121 ADDED 1<br>OR MORE NEW MEMBERS | GENDER DISTRIBUTION                  |                |  |
|-------------------|-----|---------------------------------------------------|--------------------------------------|----------------|--|
|                   |     |                                                   | MALE 26,531 (75.56%)                 |                |  |
|                   |     | 1                                                 | FEMALE                               | 8,573 (24.42%) |  |
| DROPPED MEMBERS   |     |                                                   | NON BINARY                           | 1 (0.00%)      |  |
| DECEASED          | 18  |                                                   | PREFER NOT TO ANSWER                 | 7 (0.02%)      |  |
| CLUB CANCELLED    | 228 |                                                   | TOTAL FAMILY UNIT MEMBERS 16,588     |                |  |
| OTHER             | 300 | CLICK HERE FOR                                    |                                      |                |  |
| TOTAL             | 546 | CUMULATIVE MEMBERSHIP DATA                        | FAMILY MEMBERS PAYING HALF DUES 9,95 |                |  |