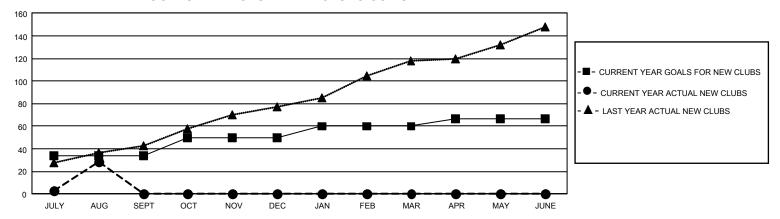

| 102           | 29        | 75            | JULY/AUG/SEPT         | 490                     | 1,571                   | 546                                          |
| OCT/NOV/DEC           | 48            | 0         | 0             | OCT/NOV/DEC           | 575                     | 0                       | 0                                            |
| JAN/FEB/MAR           | 30            | 0         | 0             | JAN/FEB/MAR           | 475                     | 0                       | 0                                            |
| APR/MAY/JUNE          | 21            | 0         | 0             | APR/MAY/JUNE          | 330                     | 0                       | 0                                            |

## GOALS AND ACTUAL NEW CLUBS CUMULATIVE



## GOALS AND ACTUAL MEMBERS CUMULATIVE



| DROPPED CLUBS: 75 |     | 241 CLUBS OF 1,121 ADDED 1<br>OR MORE NEW MEMBERS | GENDER DISTRIBUTION                  |                |  |
|-------------------|-----|---------------------------------------------------|--------------------------------------|----------------|--|
|                   |     |                                                   | MALE 26,531 (75.56%)                 |                |  |
|                   |     | 1                                                 | FEMALE                               | 8,573 (24.42%) |  |
| DROPPED MEMBERS   |     |                                                   | NON BINARY                           | 1 (0.00%)      |  |
| DECEASED          | 18  |